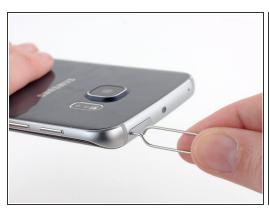

#### Step 1 — SIM Tray

- Insert a paper clip or SIM eject tool into the hole in the SIM card slot on top of the phone.
  - ⚠ Do not insert the tool into the microphone hole or you could cause damage. Look for the outline of the SIM tray.
- Press to eject the SIM card tray.
- Remove the SIM card tray from the phone.