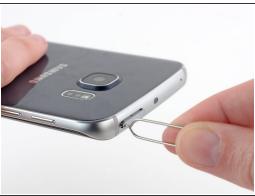

#### Step 1 — SIM Tray

- Insert a paper clip or SIM eject tool into the hole in the SIM card slot on top of the phone.
  - ⚠ Do not insert the tool into the microphone hole or you could cause damage. Look for the outline of the SIM tray.
- Press to eject the SIM card tray.
- Remove the SIM card tray from the phone.