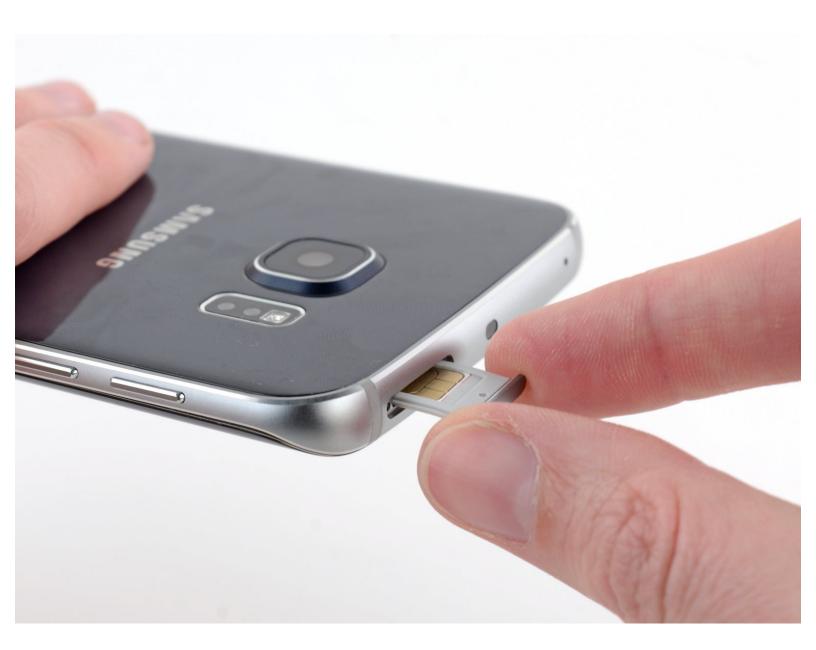

#### Step 1 — SIM Tray

- Insert a paper clip or SIM eject tool into the hole in the SIM card slot on top of the phone.
  - ⚠ Do not insert the tool into the microphone hole or you could cause damage. Look for the outline of the SIM tray.
- Press to eject the SIM card tray.
- Remove the SIM card tray from the phone.