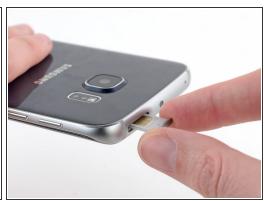

#### Step 1 — SIM Tray

- Insert a paper clip or SIM eject tool into the hole in the SIM card slot on top of the phone.
  - ⚠ Do not insert the tool into the microphone hole or you could cause damage. Look for the outline of the SIM tray.
- Press to eject the SIM card tray.
- Remove the SIM card tray from the phone.