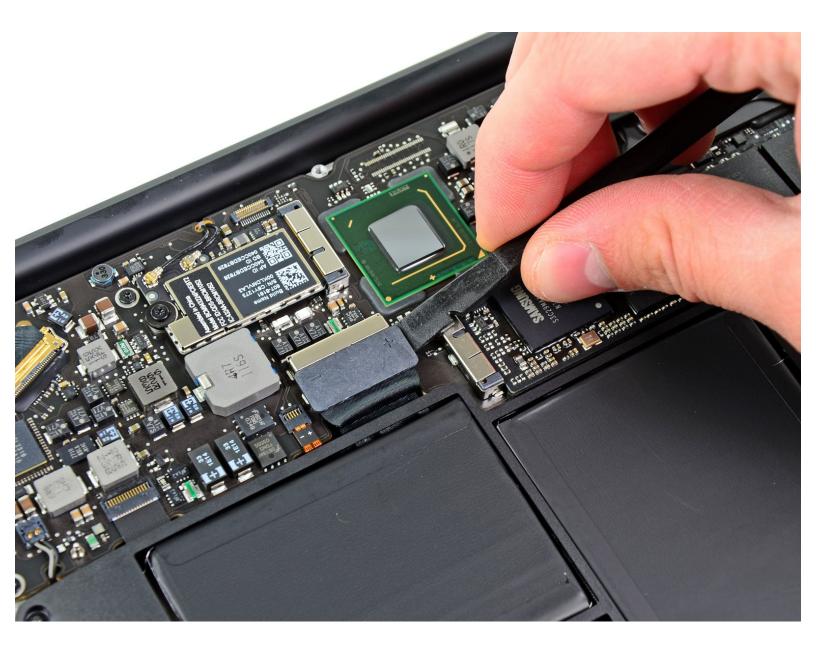

## Step 1 — Battery

- In this step you will disconnect the battery to help avoid shorting out any components during service.
- Use the flat end of a spudger to pry both short sides of the battery connector upward to disconnect it from its socket on the logic board.
- Bend the battery cable slightly away from the logic board so the connector will not accidentally contact its socket.