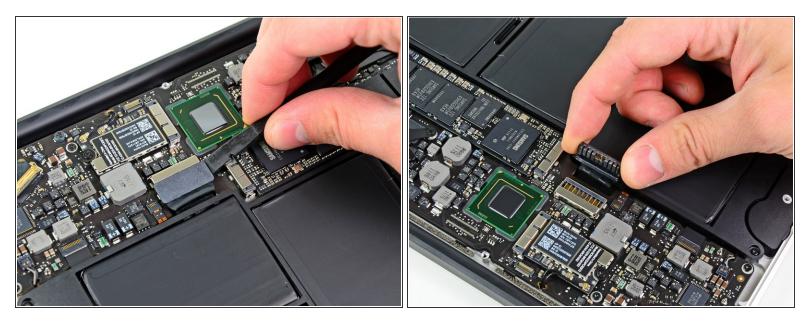

## Step 1 — Battery

- In this step you will disconnect the battery to help avoid shorting out any components during service.
- Use the flat end of a spudger to pry both short sides of the battery connector upward to disconnect it from its socket on the logic board.
- Bend the battery cable slightly away from the logic board so the connector will not accidentally contact its socket.