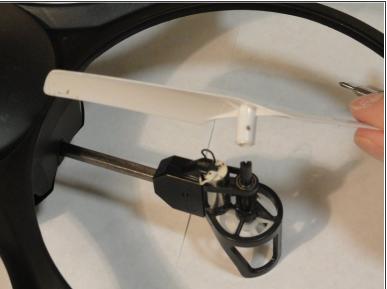

## Step 1 — Propellers

- Remove the 5 mm screws connecting each propeller to the rotating post using a Phillips #000 screwdriver.
- (i) As each screw is removed, safely pull the respective propeller from its apparatus.