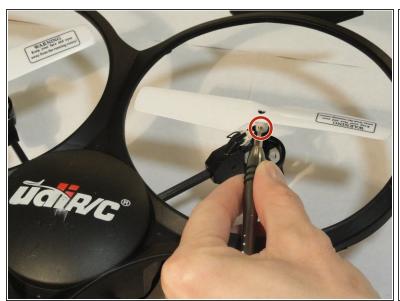

## Step 1 — Propellers

- Remove the 5 mm screws connecting each propeller to the rotating post using a Phillips #000 screwdriver.
- (i) As each screw is removed, safely pull the respective propeller from its apparatus.