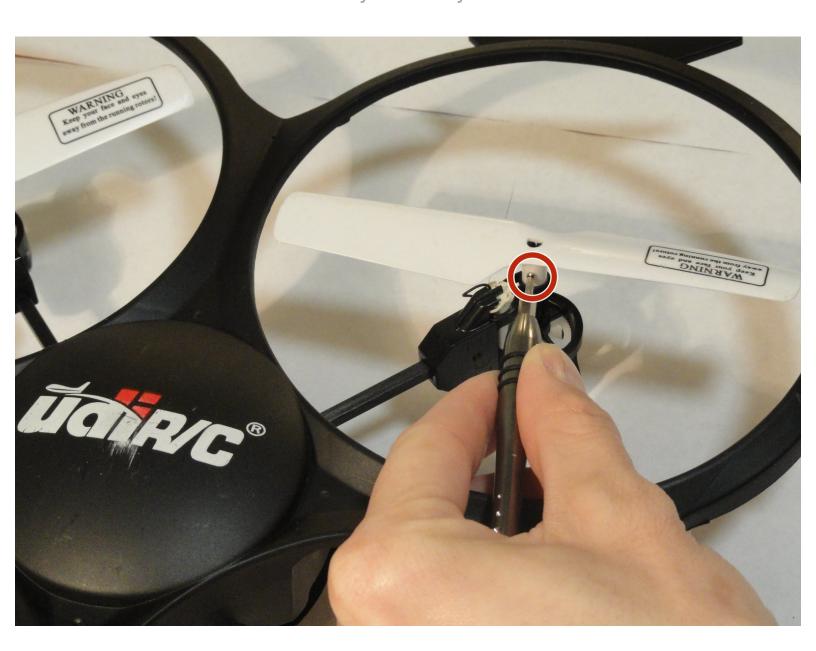

## Step 1 — Propellers

- Remove the 5 mm screws connecting each propeller to the rotating post using a Phillips #000 screwdriver.
- (i) As each screw is removed, safely pull the respective propeller from its apparatus.