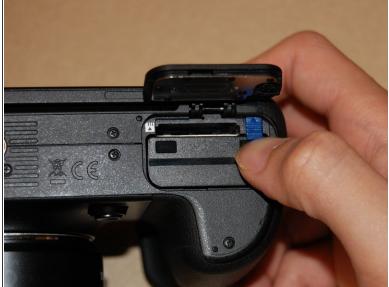

### Step 2

- Locate the blue switch above the battery pack.
- Slide the blue switch into the camera in the direction of the arrow on the switch. When the switch
  has been pushed in the battery will spring up.