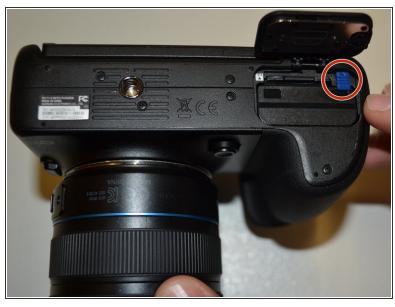

### Step 2

- Locate the blue switch above the battery pack.
- Slide the blue switch into the camera in the direction of the arrow on the switch. When the switch
  has been pushed in the battery will spring up.