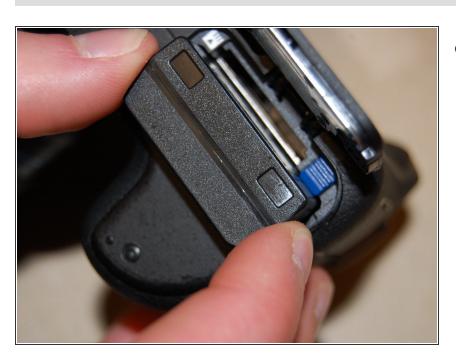

## Step 3

Pull the battery out.

To reassemble your device, follow these instructions in reverse order.