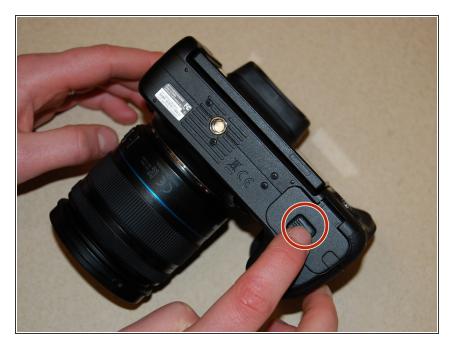

#### Step 1 — Battery

- Flip the camera over so that the bottom of the camera is up.
- Push the battery switch towards the back of the camera.