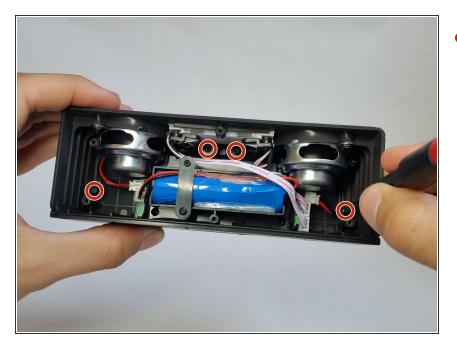

#### Step 5

 Remove four 9mm Phillips #0 head screws from the inside of the speaker case.