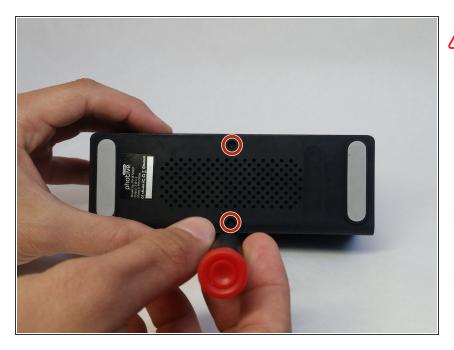

#### Step 1 — Front Panel

- Before continuing, be sure your device is powered off.
- Remove two 9mm Phillips #0 head screws from the bottom side of the speaker.