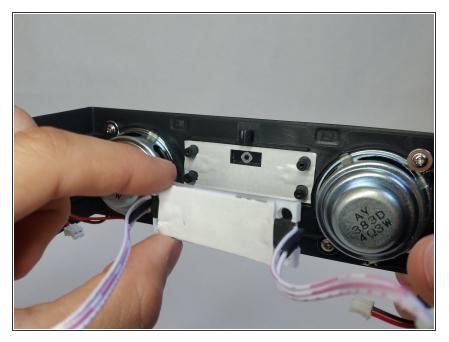

### Step 9

• Remove the front panel display.

To reassemble your device, follow these instructions in reverse order.