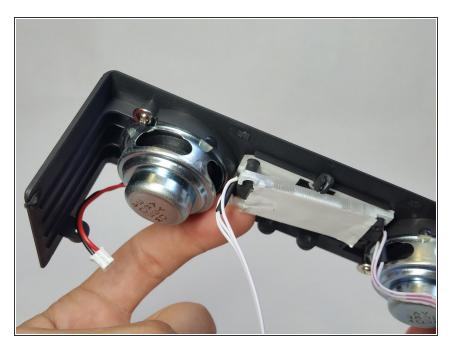

#### Step 8

• Using the tip of your finger, gently separate the front panel display from its mount.