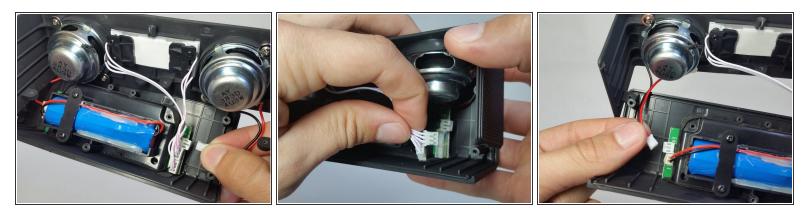

Artisan Portable Bluetooth Speaker Front Panel Light Replacement

Replace the front light for the Photive Artisan Portable Bluetooth Speaker.

Written By: David Lennon



## INTRODUCTION

Use this guide to replace the front light in your speaker.

# FTOOLS:

• Phillips #0 Screwdriver (1)

#### Step 1 — Front Panel



- Before continuing, be sure your device is powered off.
- Remove two 9mm Phillips #0 head screws from the bottom side of the speaker.

#### Step 2



• Peel back the rubber feet from either side of the base.

#### Step 3



 Remove four 9mm Phillips #0 head screws from the bottom of the speaker.

#### Step 4



• Separate the base of the speaker from the upper housing.

#### Step 5



 Remove four 9mm Phillips #0 head screws from the inside of the speaker case.

#### Step 6



• Remove all cable connectors from the speaker motherboard.

#### Step 7 — Front Panel Light



 Remove four Phillips #0 head screws from the front panel.

#### Step 8



• Using the tip of your finger, gently separate the front panel display from its mount.

### Step 9



• Remove the front panel display.

To reassemble your device, follow these instructions in reverse order.