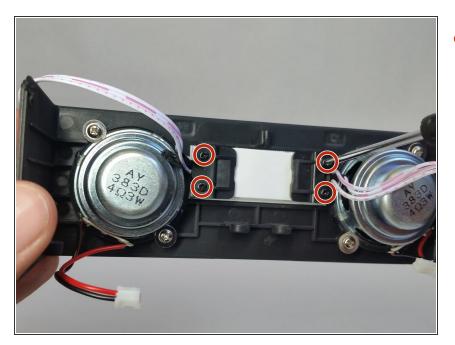

#### Step 7 — Front Panel Light

 Remove four Phillips #0 head screws from the front panel.