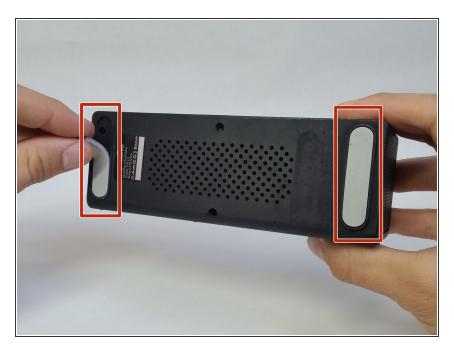

# Photive Artisan Portable Bluetooth Speaker Front Panel Light Replacement

Replace the front light for the Photive Artisan Portable Bluetooth Speaker.

Written By: David Lennon



## INTRODUCTION

Use this guide to replace the front light in your speaker.

# FTOOLS:

• Phillips #0 Screwdriver (1)

#### Step 1 — Front Panel



- Before continuing, be sure your device is powered off.
- Remove two 9mm Phillips #0 head screws from the bottom side of the speaker.

#### Step 2



• Peel back the rubber feet from either side of the base.

#### Step 3



 Remove four 9mm Phillips #0 head screws from the bottom of the speaker.

#### Step 4



• Separate the base of the speaker from the upper housing.

#### Step 5



 Remove four 9mm Phillips #0 head screws from the inside of the speaker case.

#### Step 6



• Remove all cable connectors from the speaker motherboard.

#### Step 7 — Front Panel Light



 Remove four Phillips #0 head screws from the front panel.

#### Step 8



• Using the tip of your finger, gently separate the front panel display from its mount.

### Step 9



• Remove the front panel display.

To reassemble your device, follow these instructions in reverse order.