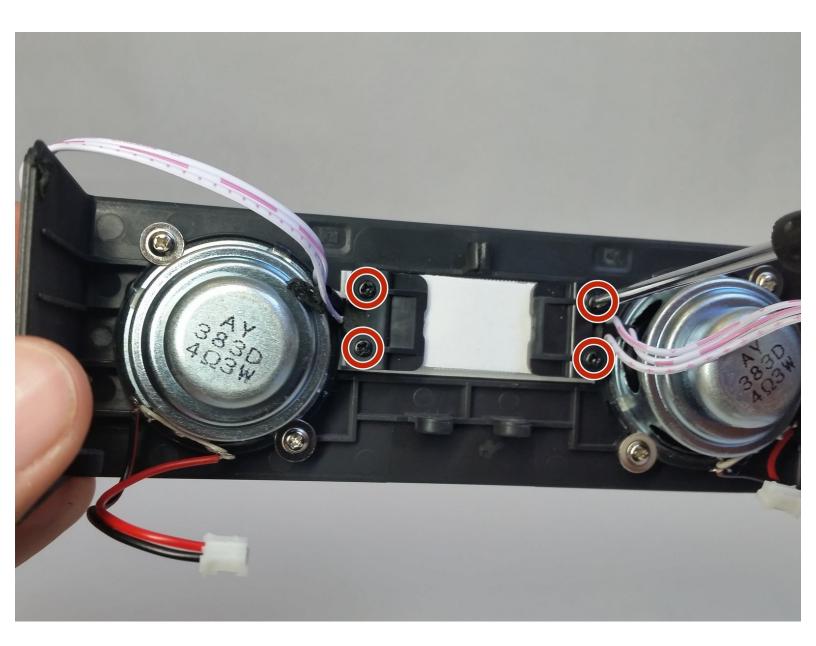

#### Step 5

 Remove four 9mm Phillips #0 head screws from the inside of the speaker case.