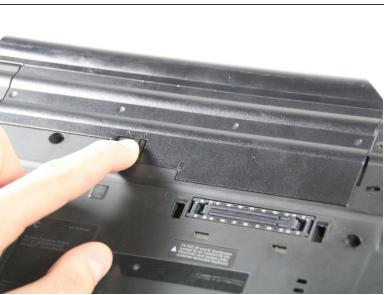

### Step 2

 With the tab in the "unlock" position, gently slide the battery away from the body of the ThinkPad.