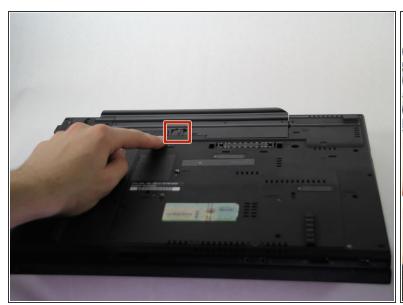

## Step 1 — Battery

Slide the battery locking tab on the underside of the ThinkPad T500 to the right.