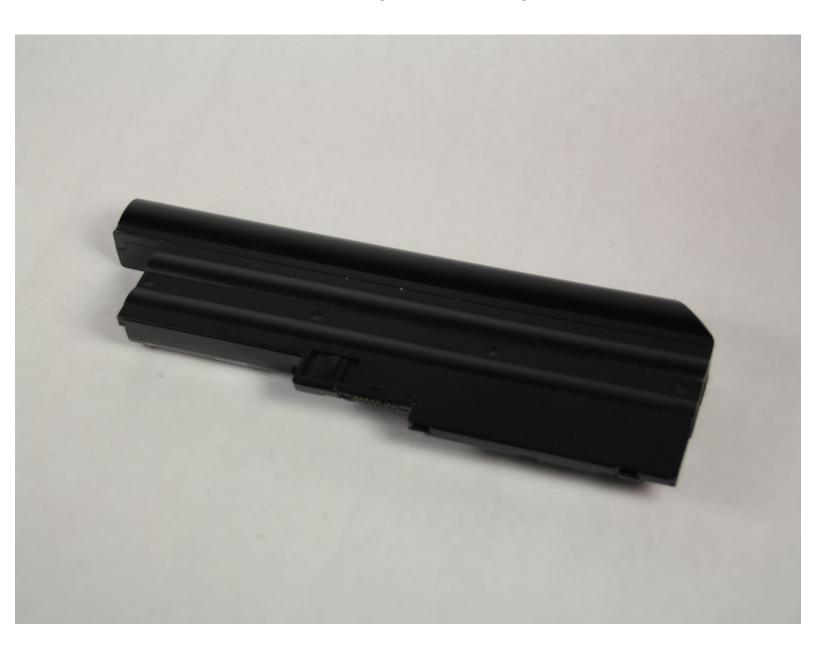

# Lenovo ThinkPad T500 Battery Replacement

The Lenovo Thinkpad T500 supports 6-cell and...

Written By: nicO Gurney



## **INTRODUCTION**

The Lenovo Thinkpad T500 supports 6-cell and 9-cell batteries.



## **PARTS:**

• ThinkPad Li-ion Battery (9 Cell) (1)

## Step 1 — Battery





Slide the battery locking tab on the underside of the ThinkPad T500 to the right.

### Step 2



 With the tab in the "unlock" position, gently slide the battery away from the body of the ThinkPad.

## Step 3



The battery is out! You can now replace it with the correct replacement battery and be on your way!

To reassemble your device, follow these instructions in reverse order.