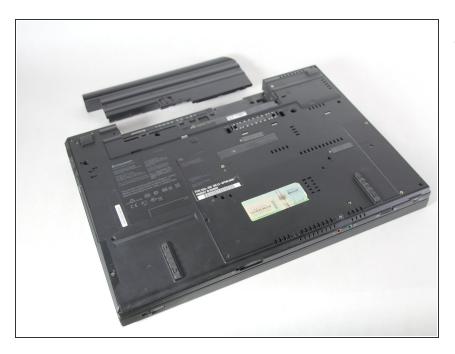

## Step 1 — Battery

Slide the battery locking tab on the underside of the ThinkPad T500 to the right.

### Step 2

 With the tab in the "unlock" position, gently slide the battery away from the body of the ThinkPad.

## Step 3

The battery is out! You can now replace it with the correct replacement battery and be on your way!

To reassemble your device, follow these instructions in reverse order.