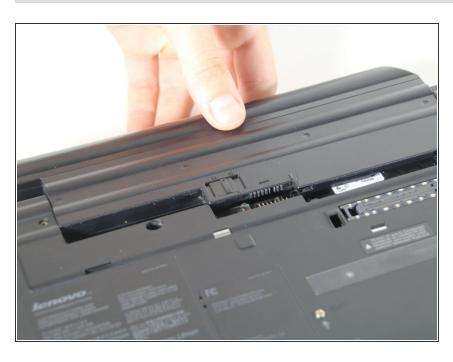

## Step 3

The battery is out! You can now replace it with the correct replacement battery and be on your way!

To reassemble your device, follow these instructions in reverse order.