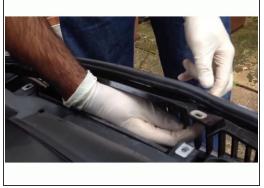

# Step 1 — Prep Work

 You will need to remove a couple of bolts on the front bumper before you can start removing the BMW factory kidney grille.

# Step 2 — Taking out the factory kidney grille

- When you have enough clearance space, you can wedge your hand in between the gap to pop out the stock kidney grille.
- Keep maneuvering your hand in the space to ease the stock grille out.