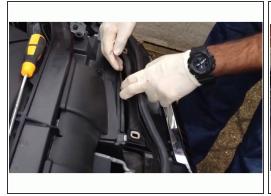

# Step 2 — Taking out the factory kidney grille

- When you have enough clearance space, you can wedge your hand in between the gap to pop out the stock kidney grille.
- Keep maneuvering your hand in the space to ease the stock grille out.

# Step 3 — Watch out for the clips

 Detach the stock kidney grille from the clips holding it onto the BMW front bumper.