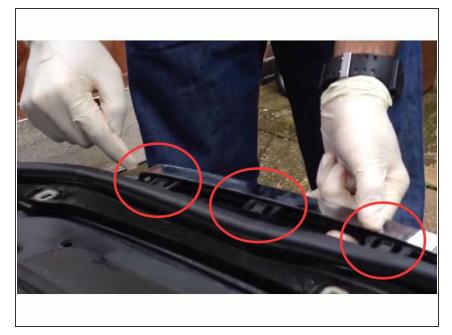

# Step 3 — Watch out for the clips

 Detach the stock kidney grille from the clips holding it onto the BMW front bumper.