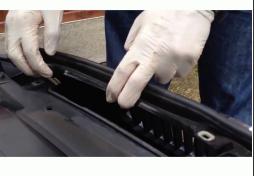

# Step 4 — Starting the swap

Pull out the factory kidney grille.

# Step 5 — Putting in the new LED kidney grille

- Use your hand to apply a bit of pressure to pop the new LED M-stripe kidney grille in place
- Secure the new LED grille onto the clips.
- Note: the M-Colored LED stripe is only on the right grille assembly.
- Tap the wire to the ACC or other 12V power source.
- Repeat on the other side.