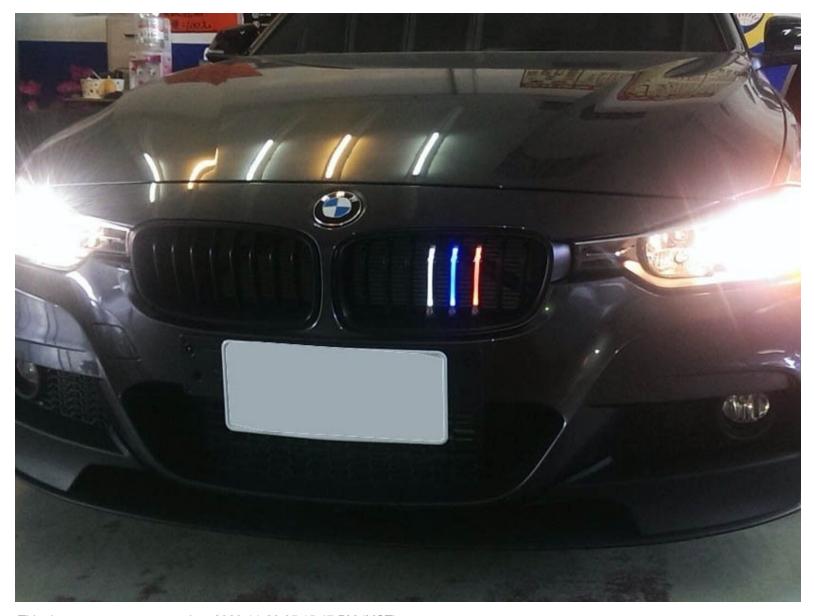

### **INTRODUCTION**

Did you know that you don't have to stick with the basic BMW kidney grille? You can give your BMW a whole new, high quality M-colored LED kidney grille to pay tribute to the iconic stripes. This LED grille kit is compatible with E46, E36, E60, E64, E65, E90, E92, F10, F30, F25, F32, etc.

# Step 5 — Putting in the new LED kidney grille

- Use your hand to apply a bit of pressure to pop the new LED M-stripe kidney grille in place
- Secure the new LED grille onto the clips.
- Note: the M-Colored LED stripe is only on the right grille assembly.
- Tap the wire to the ACC or other 12V power source.
- Repeat on the other side.