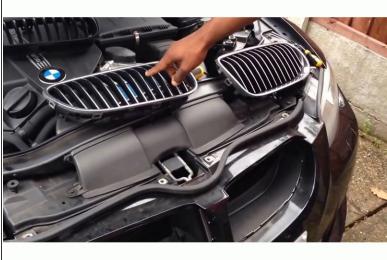

# Step 5 — Putting in the new LED kidney grille

- Use your hand to apply a bit of pressure to pop the new LED M-stripe kidney grille in place
- Secure the new LED grille onto the clips.
- Note: the M-Colored LED stripe is only on the right grille assembly.
- Tap the wire to the ACC or other 12V power source.
- Repeat on the other side.

# Step 6 — Put everything back

- Put the bolts back into the BMW front bumper.
- Enjoy your new M-Colored BMW LED Illuminated kidney grille.

You can see that you didn't need to be an advanced car installer to attempt this. This makes the installation great for beginners as well as seasoned car fans alike.