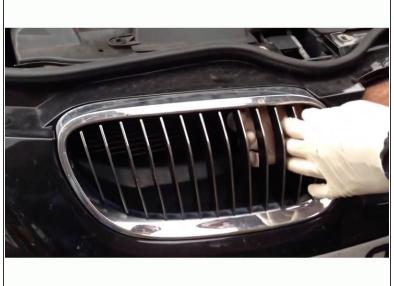

# Step 4 — Starting the swap

Pull out the factory kidney grille.

# Step 5 — Putting in the new LED kidney grille

- Use your hand to apply a bit of pressure to pop the new LED M-stripe kidney grille in place
- Secure the new LED grille onto the clips.
- Note: the M-Colored LED stripe is only on the right grille assembly.
- Tap the wire to the ACC or other 12V power source.
- Repeat on the other side.