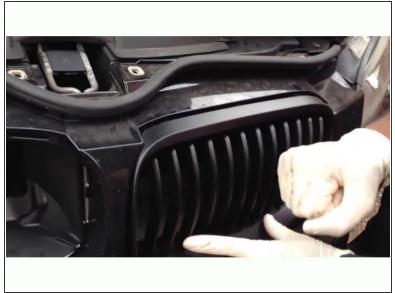

# Step 2 — Taking out the factory kidney grille

- When you have enough clearance space, you can wedge your hand in between the gap to pop out the stock kidney grille.
- Keep maneuvering your hand in the space to ease the stock grille out.

# Step 3 — Watch out for the clips

 Detach the stock kidney grille from the clips holding it onto the BMW front bumper.

# Step 4 — Starting the swap

Pull out the factory kidney grille.