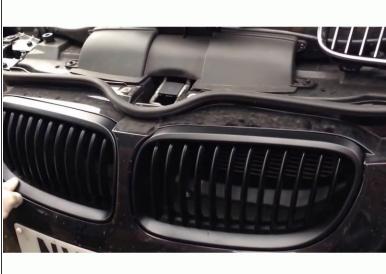

# Step 5 — Putting in the new LED kidney grille

- Use your hand to apply a bit of pressure to pop the new LED M-stripe kidney grille in place
- Secure the new LED grille onto the clips.
- Note: the M-Colored LED stripe is only on the right grille assembly.
- Tap the wire to the ACC or other 12V power source.
- Repeat on the other side.