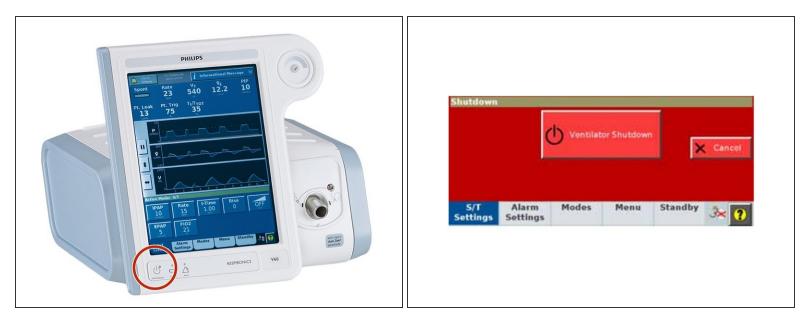

## Step 1 — shut down the ventilator

- Press and release the **ON/Shutdown** key, opening the **Shutdown** window in the screen.
- Select Ventilator Shutdown, which will shut down the ventilator.

Improper shutdown may cause a **Power has been restored** message the next time the ventilator is turned on.