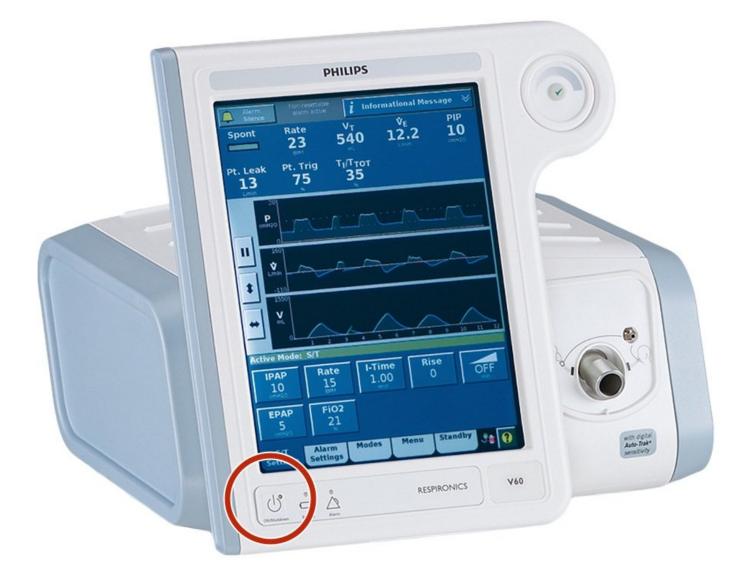

## Step 1 — shut down the ventilator

- Press and release the **ON/Shutdown** key, opening the **Shutdown** window in the screen.
- Select Ventilator Shutdown, which will shut down the ventilator.

Improper shutdown may cause a **Power has been restored** message the next time the ventilator is turned on.