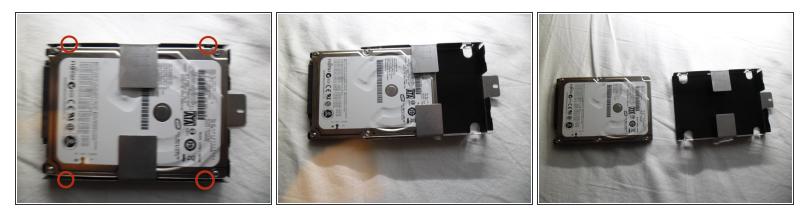

#### Step 5

• There is a screw on each corner of the hard drive bracket. To take the hard drive out of its bracket you need to remove the 4 screws.

 $\bigwedge$  Do not take the screws out of the hard drive itself, only from the bracket.

- With the screws removed the drive slides out of the bracket.
- Now you can replace the hard drive with a new one.

To reassemble your device, follow these instructions in reverse order.