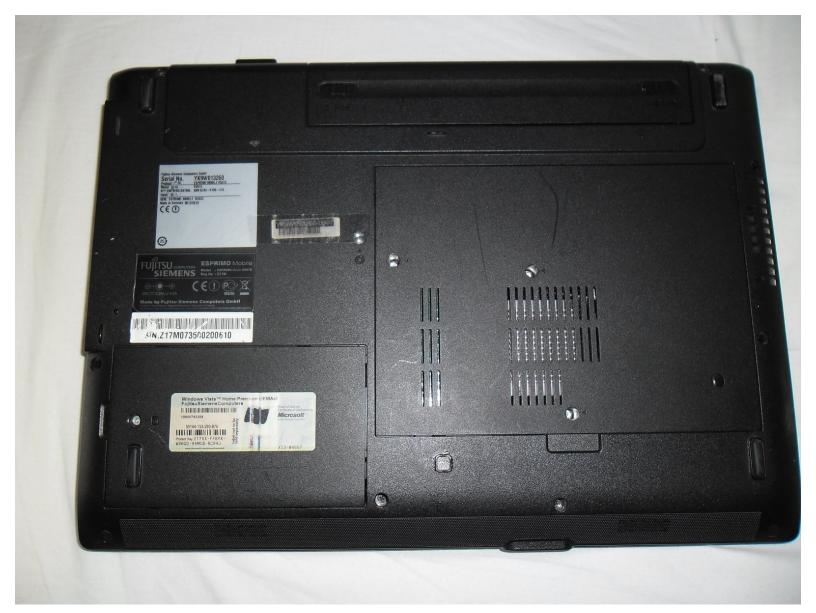

#### Step 1 — Hard Drive

• Turn the laptop over so that the bottom of the laptop faces you.