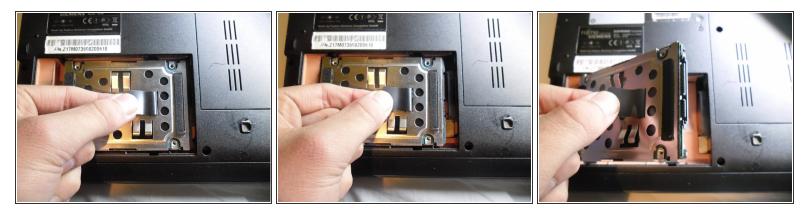

#### Step 4

- Pull on the pull tab to release the hard drive.
- Now you can take the hard drive out of the laptop.