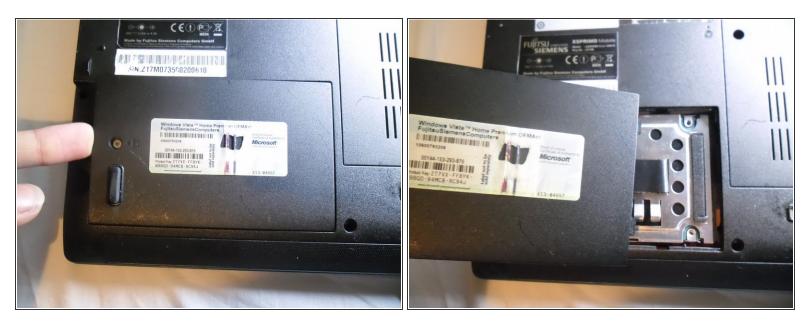

# Fujitsu Siemens Esprimo Mobile v5515 Hard Drive Replacement

In this tutorial i'll show you how to replace the hard drive in the Fujitsu Siemens Esprimo Mobile v5515.

Written By: storm



## F TOOLS:

• Phillips #00 Screwdriver (1)

#### Step 1 — Hard Drive



• Turn the laptop over so that the bottom of the laptop faces you.

### Step 2



• Locate the hard drive cover and remove the screw.

## Step 3



• Now you can use your finger to pull the cover off.

#### Step 4



- Pull on the pull tab to release the hard drive.
- Now you can take the hard drive out of the laptop.

#### Step 5



• There is a screw on each corner of the hard drive bracket. To take the hard drive out of its bracket you need to remove the 4 screws.

 $\bigwedge$  Do not take the screws out of the hard drive itself, only from the bracket.

- With the screws removed the drive slides out of the bracket.
- Now you can replace the hard drive with a new one.

To reassemble your device, follow these instructions in reverse order.