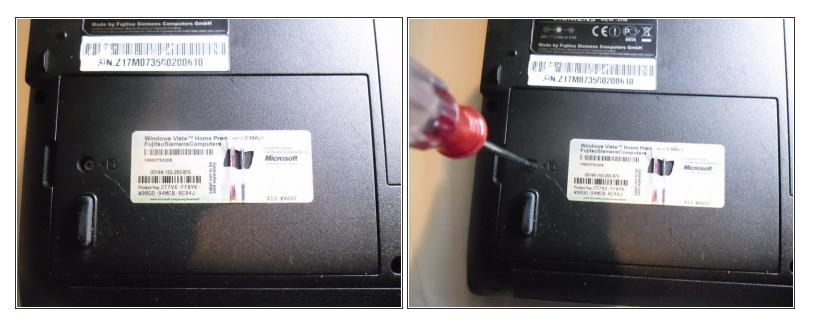

# Fujitsu Siemens Esprimo Mobile v5515 Hard Drive Replacement

In this tutorial i'll show you how to replace the hard drive in the Fujitsu Siemens Esprimo Mobile v5515.

Written By: storm



## F TOOLS:

• Phillips #00 Screwdriver (1)

#### Step 1 — Hard Drive



• Turn the laptop over so that the bottom of the laptop faces you.

### Step 2



• Locate the hard drive cover and remove the screw.

## Step 3



• Now you can use your finger to pull the cover off.

#### Step 4



- Pull on the pull tab to release the hard drive.
- Now you can take the hard drive out of the laptop.

#### Step 5



• There is a screw on each corner of the hard drive bracket. To take the hard drive out of its bracket you need to remove the 4 screws.

 $\bigwedge$  Do not take the screws out of the hard drive itself, only from the bracket.

- With the screws removed the drive slides out of the bracket.
- Now you can replace the hard drive with a new one.

To reassemble your device, follow these instructions in reverse order.