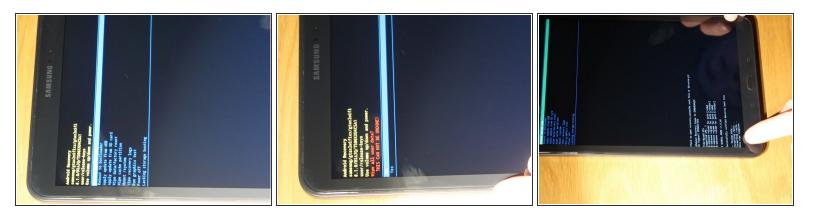

#### Step 4

- Once you have the following screen use the volume down button to highlight "Wipe Data / Factory Reset"
- Press the power button to select it.
- Do the same process to select yes on the next screen
- You will then see confirmation at the bottom of the screen that the device has been wiped.