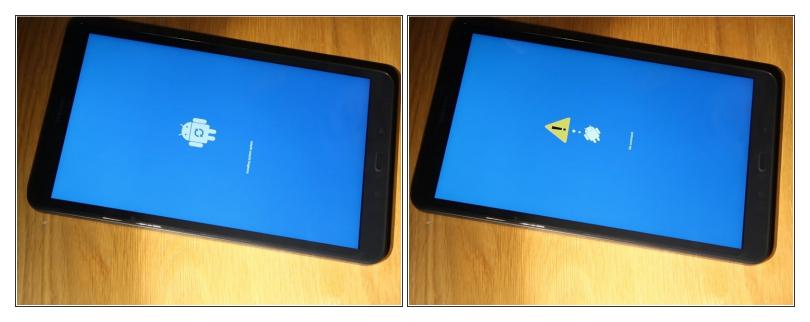

## Step 3

• You will then see a screen that says installing system updates followed by no command. Dont press anything during these screens just wait.