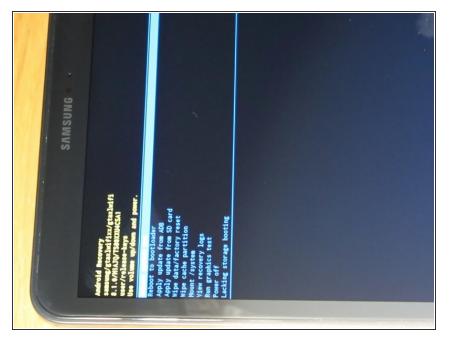

#### Step 4

- Once you have the following screen use the volume down button to highlight "Wipe Data / Factory Reset"
- Press the power button to select it.
- Do the same process to select yes on the next screen
- You will then see confirmation at the bottom of the screen that the device has been wiped.