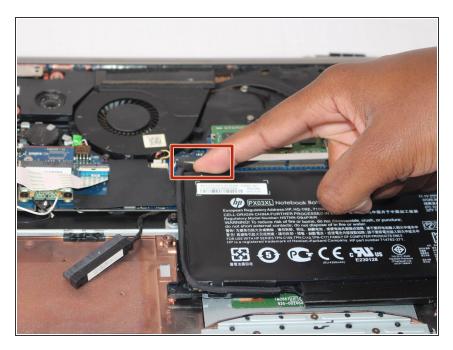

# HP Envy Sleekbook m6-k010dx Battery Replacement

This guide is to help you replace your battery on the HP Envy Sleekbook m6-k010dx.

Written By: Ana Novo



#### **INTRODUCTION**

If your computer only turns on when connected to the charger, it might be time to replace your battery. This guide will walk you through simple steps to replace your HP Envy Sleekbook battery.



## **TOOLS:**

- Phillips #00 Screwdriver (1)
- iFixit Opening Tools (1)



#### **PARTS:**

HP PX03XL Replacement Laptop Battery
(1)

## Step 1 — Battery



 Remove the twelve 9 mm Phillips #00 screws.

## Step 2





• Use the plastic opening tool and your hands to remove the bottom cover.

## Step 3



 Disconnect the battery power cable from the motherboard.

# Step 4



 Remove the six 6 mm Phillips #00 screws from the battery.

# Step 5





Lift the battery out of the laptop.

To reassemble your device, follow these instructions in reverse order.