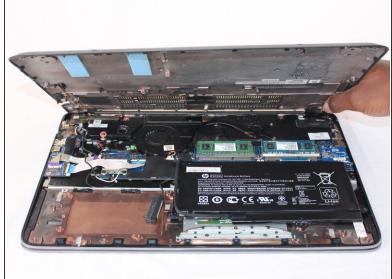

# HP Envy Sleekbook m6-k010dx Battery Replacement

This guide is to help you replace your battery on the HP Envy Sleekbook m6-k010dx.

Written By: Ana Novo



#### **INTRODUCTION**

If your computer only turns on when connected to the charger, it might be time to replace your battery. This guide will walk you through simple steps to replace your HP Envy Sleekbook battery.



## **TOOLS:**

- Phillips #00 Screwdriver (1)
- iFixit Opening Tools (1)



#### **PARTS:**

HP PX03XL Replacement Laptop Battery
(1)

## Step 1 — Battery



 Remove the twelve 9 mm Phillips #00 screws.

## Step 2





• Use the plastic opening tool and your hands to remove the bottom cover.

## Step 3



 Disconnect the battery power cable from the motherboard.

# Step 4



 Remove the six 6 mm Phillips #00 screws from the battery.

# Step 5





Lift the battery out of the laptop.

To reassemble your device, follow these instructions in reverse order.