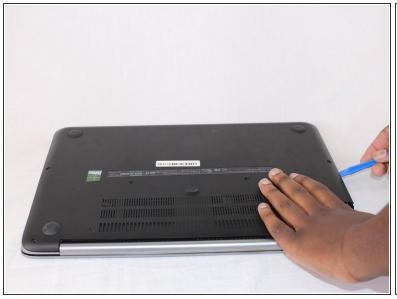

## Step 2

• Use the plastic opening tool and your hands to remove the bottom cover.