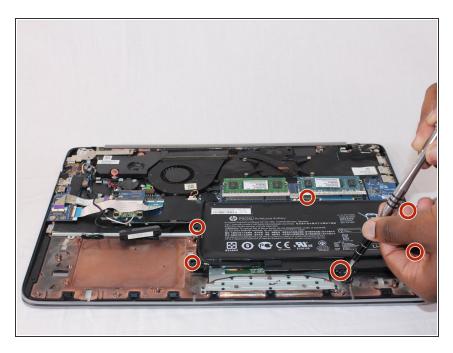

# HP Envy Sleekbook m6-k010dx Battery Replacement

This guide is to help you replace your battery on the HP Envy Sleekbook m6-k010dx.

Written By: Ana Novo



#### **INTRODUCTION**

If your computer only turns on when connected to the charger, it might be time to replace your battery. This guide will walk you through simple steps to replace your HP Envy Sleekbook battery.



## **TOOLS:**

- Phillips #00 Screwdriver (1)
- iFixit Opening Tools (1)



#### **PARTS:**

HP PX03XL Replacement Laptop Battery
(1)

## Step 1 — Battery



 Remove the twelve 9 mm Phillips #00 screws.

## Step 2





• Use the plastic opening tool and your hands to remove the bottom cover.

## Step 3



 Disconnect the battery power cable from the motherboard.

# Step 4



 Remove the six 6 mm Phillips #00 screws from the battery.

# Step 5





Lift the battery out of the laptop.

To reassemble your device, follow these instructions in reverse order.