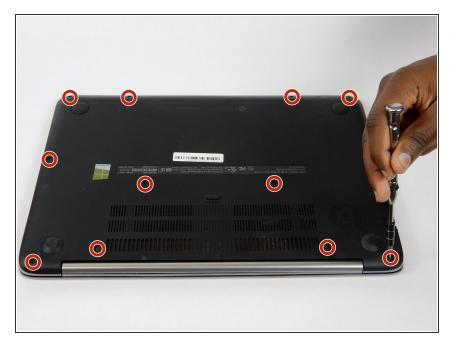

# HP Envy Sleekbook m6-k010dx Battery Replacement

This guide is to help you replace your battery on the HP Envy Sleekbook m6-k010dx.

Written By: Ana Novo



#### **INTRODUCTION**

If your computer only turns on when connected to the charger, it might be time to replace your battery. This guide will walk you through simple steps to replace your HP Envy Sleekbook battery.



## **TOOLS:**

- Phillips #00 Screwdriver (1)
- iFixit Opening Tools (1)



#### **PARTS:**

HP PX03XL Replacement Laptop Battery
(1)

## Step 1 — Battery



 Remove the twelve 9 mm Phillips #00 screws.

## Step 2





• Use the plastic opening tool and your hands to remove the bottom cover.

## Step 3



 Disconnect the battery power cable from the motherboard.

# Step 4



 Remove the six 6 mm Phillips #00 screws from the battery.

# Step 5





Lift the battery out of the laptop.

To reassemble your device, follow these instructions in reverse order.