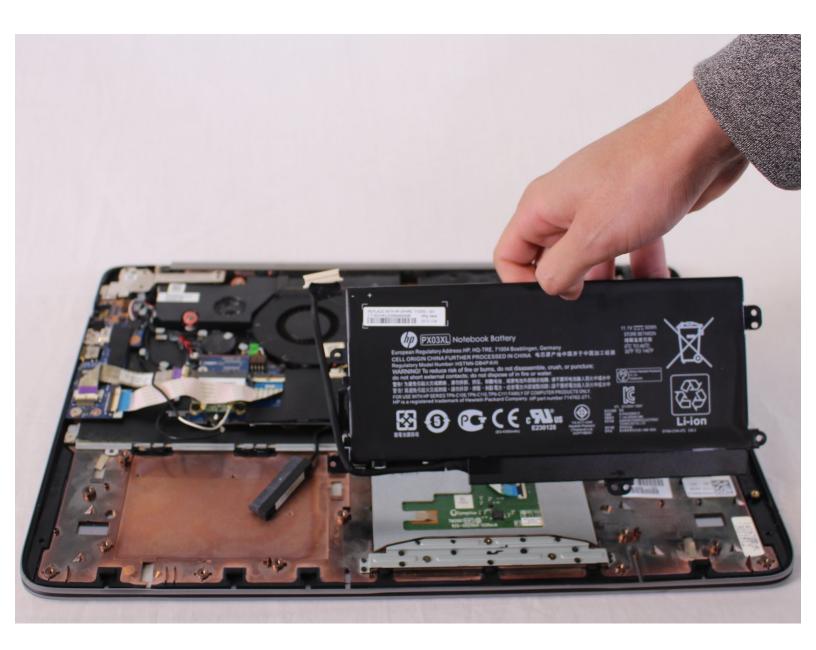

# Step 5

Lift the battery out of the laptop.

To reassemble your device, follow these instructions in reverse order.