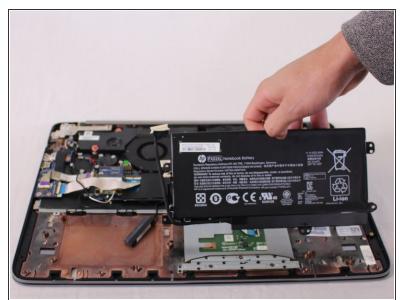

# Step 5

Lift the battery out of the laptop.

To reassemble your device, follow these instructions in reverse order.